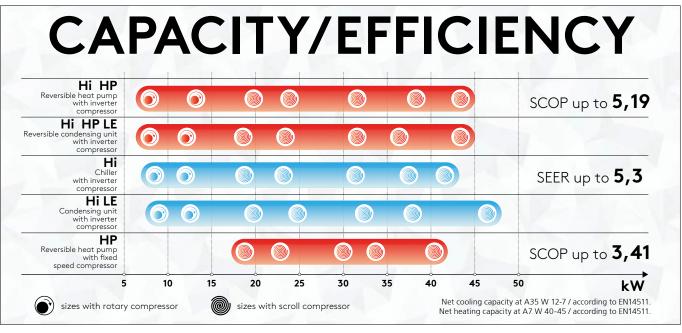

#### **EPSILON** Sky R7

High efficiency reversible heat pumps, chillers and condensing units **6÷45** kW

#### **EFFICIENCY**

FULL INVERTER VERSION AVAILABLE

- Compressors driven by inverter (Hi version)
- EC Fans (Optional)
- Inverter driven pump (Optional)

In addition to the advantage of higher efficiency, the use of inverter allows the unit to adapt its capacity to the heating/cooling load maximizing energy savings.