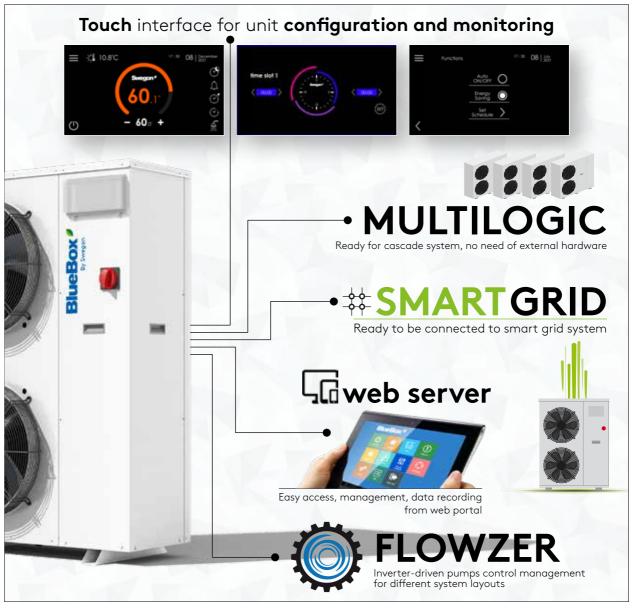

### INSTALLATION FLEXIBILITY

Multiple hydraulic kits (with standard or oversized pump and with or without tank)

Monitoring, performance reports, full management.

Blue Box control platform allows a total access to the machine from any device, in complete autonomy.