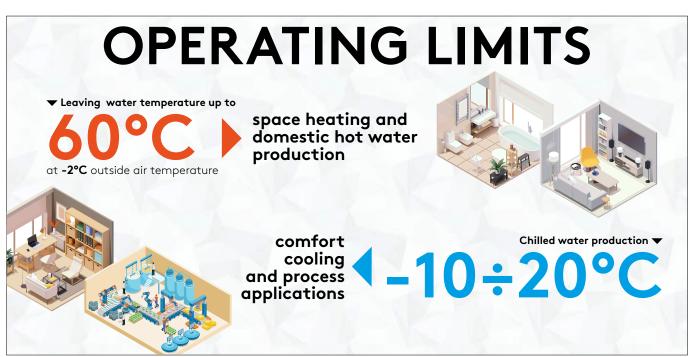

# DETAILS making the HEAT PUMP OPTIMIZATION DESIGN

All heat pump versions are equipped with coils with hydrophilic coating and use a special control logic for electronic expansion valve to reduce and shorten defrostring cycles.