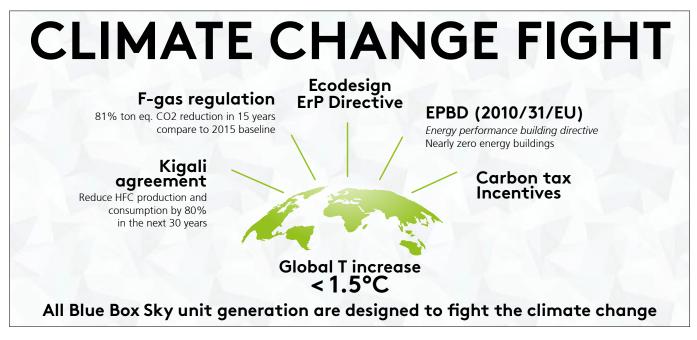

#### **EPSILON** Sky R7

High efficiency reversible heat pumps, chillers and condensing units **6÷45** kW





## EPSILONS FOR EVERY APPLICATIONS



INDOOR ENVIRINMENTAL QUALITY

coupled with AHU **SWEGON GOLD** 



Reversible heat pump/ condensing unit with inverter compressor



RESIDENTIAL HEATING, COOLING AND DHW PRODUCTION

Reversible heat pump with inverter/ fixed speed compressor



LIGHT COMMERCIAL HEATING AND COOLING

Reversible heat pump with inverter/ fixed speed compressor



IT COOLING coupled with COOLBLADE BTD Sky

and

DATATECH BTD Sky

Condensing unit

with inverter compressor



PROCESS
AND
TECHNOLOGICAL
APPLICATIONS
COOLING

Chiller with inverter compressor









# DETAILS making the HEAT PUMP OPTIMIZATION DESIGN

All heat pump versions are equipped with coils with hydrophilic coating and use a special control logic for electronic expansion valve to reduce and shorten defrostring cycles.

#### **EFFICIENCY**

FULL INVERTER VERSION AVAILABLE

- Compressors driven by inverter (Hi version)
- EC Fans (Optional)
- Inverter driven pump (Optional)

In addition to the advantage of higher efficiency, the use of inverter allows the unit to adapt its capacity to the heating/cooling load maximizing energy savings.

#### R32 REFRIGERANT

R32 charge is reduced at minimum thanks to refrigerant circuit design optimization.

### INSTALLATION FLEXIBILITY

Multiple hydraulic kits (with standard or oversized pump and with or without tank)



Monitoring, performa